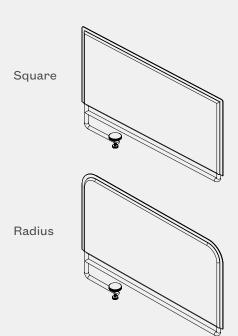

# **DIMENSIONS**

Overall: 24"W x 14"H (Above Surface)

Compatible Surface Thickness: 1 - 1.25" thick surface

STYLES

Corner: Square | Radius

FINISHES (Refer to Pair Palette)

Screen: Wool
Frame: Metal
Stitching: Charcoal Grey