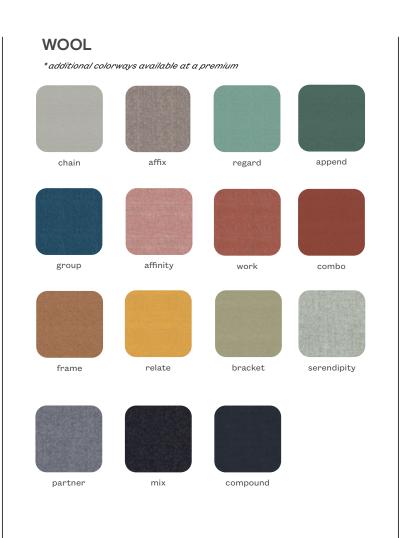

# **DIMENSIONS**

Overall: 24"W x 14"H (Above Surface)

Compatible Surface Thickness: 1 - 1.25" thick surface

STYLES

Corner: Square | Radius

FINISHES (Refer to Pair Palette)

Screen: Wool
Frame: Metal
Stitching: Charcoal Grey