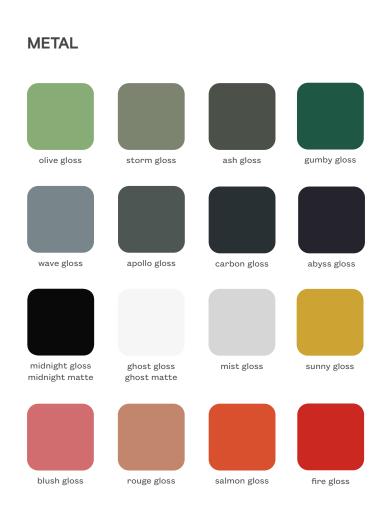

# **DIMENSIONS**

Overall: 24"W x 14"H (Above Surface)

Compatible Surface Thickness: 1 - 1.25" thick surface

STYLES

Corner: Square | Radius

FINISHES (Refer to Pair Palette)

Screen: Wool
Frame: Metal
Stitching: Charcoal Grey

# SOFT TOUCH GLASS olive storm ash gumby wave apollo carbon abyss