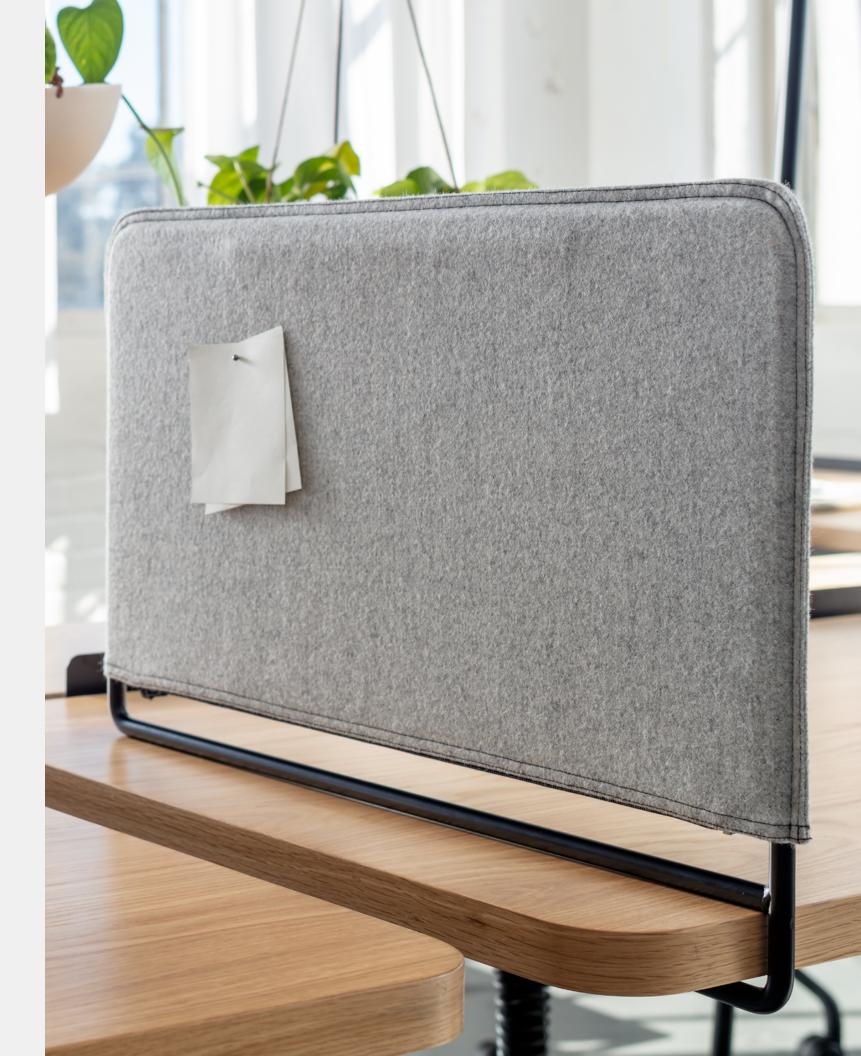

# Crouton.

Big on privacy, even bigger on style. Crouton is a tackable side screen. Easily attach to any desk to create visual and acoustical barriers between neighbors.

# **DIMENSIONS**

Overall: 24"W x 14"H (Above Surface)

Compatible Surface Thickness: 1 - 1.25" thick surface

STYLES

Corner: Square | Radius

FINISHES (Refer to Pair Palette)

Screen: Wool
Frame: Metal
Stitching: Charcoal Grey