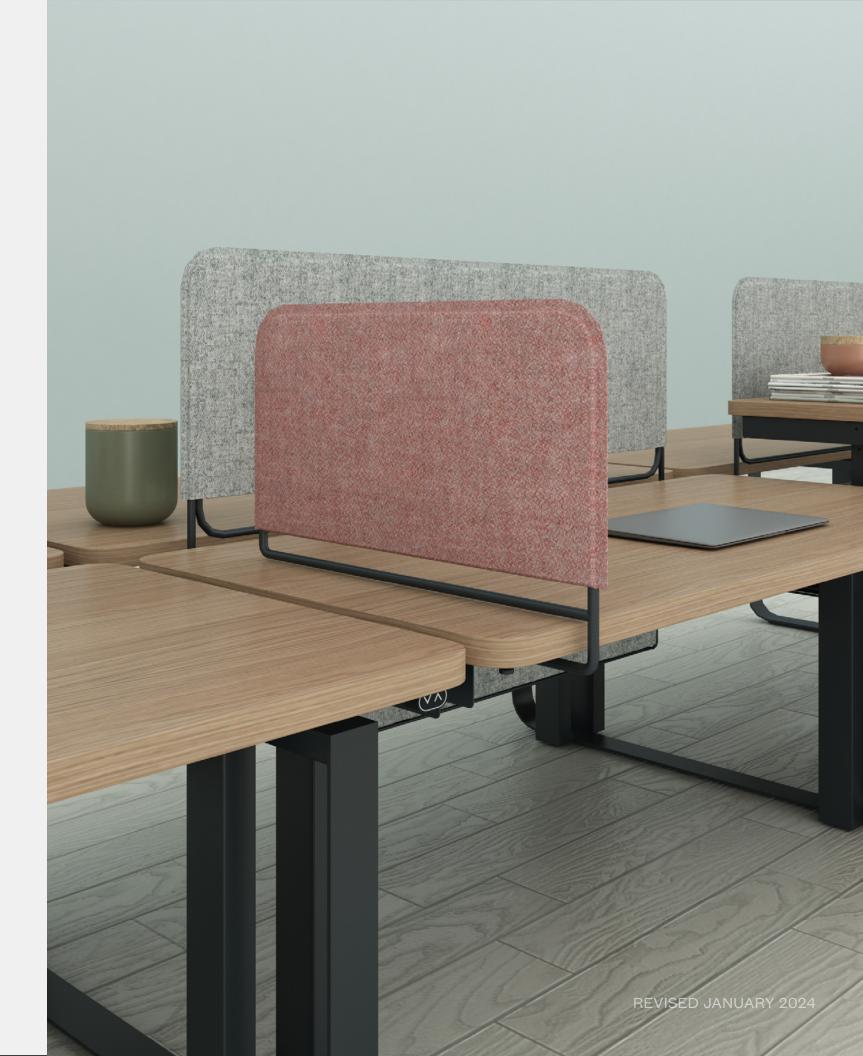

# Crouton.

Big on privacy, even bigger on style. Crouton is a tackable side screen. Easily attach to any desk to create visual and acoustical barriers between neighbors.