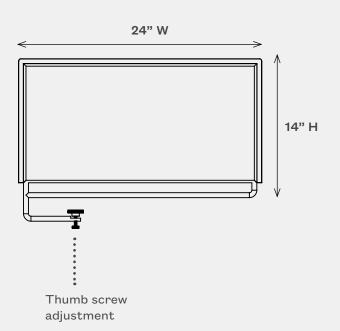

# **DIMENSIONS**

Overall: 24"W x 14"H (Above Surface)

Compatible Surface Thickness: 1 - 1.25" thick surface

STYLES

Corner: Square | Radius

FINISHES (Refer to Pair Palette)

Screen: Wool
Frame: Metal
Stitching: Charcoal Grey